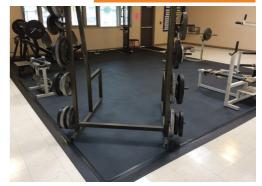

# Muscle Mat<sup>™</sup> Heavy Duty Flooring

### For Use:

- Home fitness rooms
- Home weight rooms
- Stables & Trailer Areas