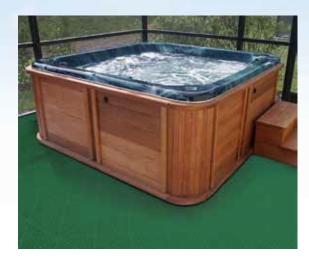

## 

Ideal For Showers, Pool Areas, Saunas, Decks, Basements, and More!

## **Pro-Dek**<sup>™</sup> Easy To Install Wet Area Flooring

- Allows air and water to pass through quickly and easily
- Prevents formation of slippery puddles
- Prevents standing water that can harbor bacteria, mold, and mildew
- Made with proprietary vinyl that contains a fungicide
- Circular holes for greater comfort
- Comfort Domes form an anti-skid surface
- Custom fit into any area
- Once assembled, can be rolled for easy maintenance
- UV stable material resists fading
- Easy to install—interlocking 12" x 12" tiles snap together
- Edging and corner pieces provide a finished look