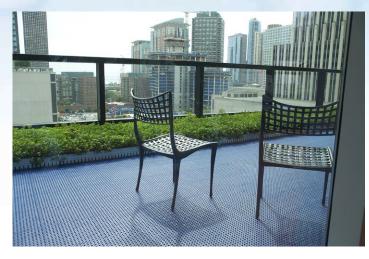

## 

Ideal For Showers, Pool Areas, Saunas, Decks, Basements, and More!

## **Pro-Dek**<sup>™</sup> Easy To Install Wet Area Flooring

- Allows air and water to pass through quickly and easily
- Prevents formation of slippery puddles
- Prevents standing water that can harbor bacteria, mold, and mildew
- Made with proprietary vinyl that contains a fungicide
- Circular holes for greater comfort
- Comfort Domes form an anti-skid surface
- Custom fit into any area
- Once assembled, can be rolled for easy maintenance
- UV stable material resists fading
- Easy to install—interlocking 12" x 12" tiles snap together
- Edging and corner pieces provide a finished look