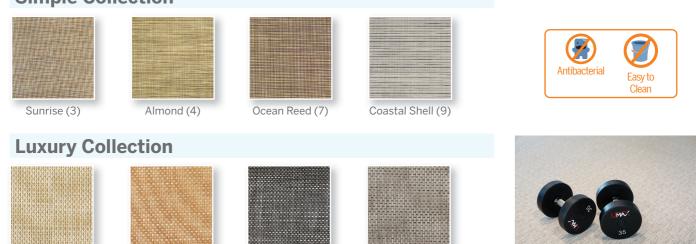

# **Simple Collection**

- 1/8" thickness
- Sound absorption
- 10 year limited warranty
- Available in multiple textures and colors