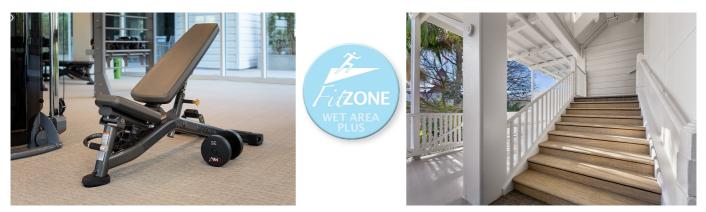

## **FitZone Wet Area Plus Luxury Woven Vinyl Flooring**

FitZone Wet Area Plus is a versatile product that delivers beauty, durability, and premier performance for outfitting any setting. This flooring features unique, heavy-traffic rated vinyl backing that is ideal for home gyms, saunas, stairs, boats and for outside use.

#### Features:

- 8' 6" wide rolls
- Antimicrobial
- Easy to clean
- Soil and Stain Resistant