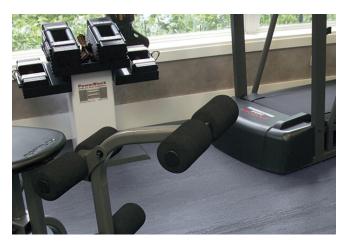

## FitZone Premium Home - Free Weight Flooring

FitZone Premium Home flooring is an interlocking flooring system that fits in rooms of all sizes. FitZone tiles are 100% water resistant, stain resistant, and easy to clean. FitZone Premium is the best flooring solution for traction, impact, and absorption while also protecting the subfloor beneath. An ideal solution for renovation or high moisture applications and perfect for any free weight area in your home. FitZone Premium can be interconnected with FitZone Home tiles, see diagram on the right.