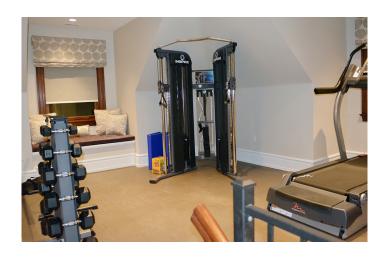

## FitZone Premium Home - Free Weight Flooring

FitZone Premium Home flooring is an interlocking flooring system that fits in rooms of all sizes. FitZone tiles are 100% water resistant, stain resistant, and easy to clean. FitZone Premium is the best flooring solution for traction, impact, and absorption while also protecting the subfloor beneath. An ideal solution for renovation or high moisture applications and perfect for any free weight area in your home. FitZone Premium can be interconnected with FitZone Home tiles, see diagram on the right.

Maple - 81

Grey Marble - 76

Mahogany - 96

FitZone Home & FitZone Premium Home Interconnected

No Adhesive Necessary

**2** 

Water

Marine Blue - 986