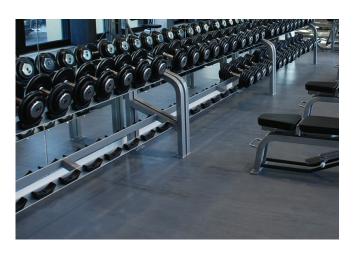

## FitZone Premium Home - Free Weight Flooring

FitZone Premium Home flooring is an interlocking flooring system that fits in rooms of all sizes. FitZone tiles are 100% water resistant, stain resistant, and easy to clean. FitZone Premium is the best flooring solution for traction, impact, and absorption while also protecting the subfloor beneath. An ideal solution for renovation or high moisture applications and perfect for any free weight area in your home. FitZone Premium can be interconnected with FitZone Home tiles, see diagram on the right.