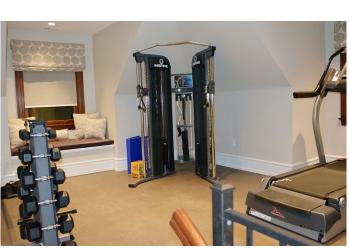

## FitZone Premium Home - Free Weight Flooring

FitZone Premium Home flooring is an interlocking flooring system that fits in rooms of all sizes. FitZone tiles are 100% water resistant, stain resistant, and easy to clean. FitZone Premium is the best flooring solution for traction, impact, and absorption while also protecting the subfloor beneath. An ideal solution for renovation or high moisture applications and perfect for any free weight area in your home. FitZone Premium can be interconnected with FitZone Home tiles, see diagram on the right.