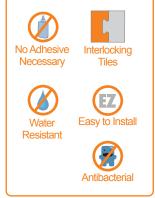

## FitZone Premium Home - Free Weight Flooring

FitZone Premium Home flooring is an interlocking flooring system that fits in rooms of all sizes. FitZone tiles are 100% water resistant, stain resistant, and easy to clean. FitZone Premium is the best flooring solution for traction, impact, and absorption while also protecting the subfloor beneath. An ideal solution for renovation or high moisture applications and perfect for any free weight area in your home. FitZone Premium can be interconnected with FitZone Home tiles, see diagram on the right.

## **Benefits:**

- Quick and Easy Installation
- Low maintenance
- · Non porous virgin rubber that's virtually odorless
- Slip resistant (ADA compliant)
- · Excellent fungal, bacterial and microbial resistance throughout