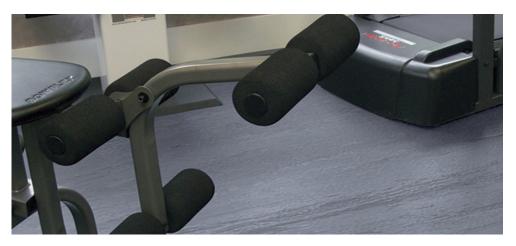

## FitZone Premium Home - Free Weight Flooring

FitZone Premium Home flooring is an interlocking flooring system that fits in rooms of all sizes. FitZone tiles are 100% water resistant, stain resistant, and easy to clean. FitZone Premium is the best flooring solution for traction, impact, and absorption while also protecting the subfloor beneath. An ideal solution for renovation or high moisture applications and perfect for any free weight area in your home. FitZone Premium can be interconnected with FitZone Home tiles, see diagram on the right.