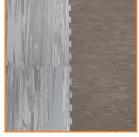

FitZone Home & FitZone Premium Home Interconnected

- Maple 81
- Grey Marble 76

Mahogany - 96

Marine Blue - 986

Solid Black - 790

| Product              | Size      | Thick | Item # |  |
|----------------------|-----------|-------|--------|--|
| FitZone Premium Home | 24" x 24" | 5/16" | RI     |  |