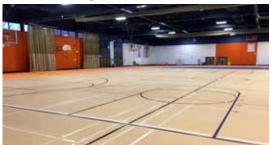

# GYMNASIUM AND MULTIPURPOSI

- · 3-layer Advance Vulcanized (8 mm and 10 mm) is designed for greater shock absorption, ideal for high impact sports like basketball
- · 2-layer Advance New Generation (6 mm and 8 mm) is ideal for schools, churches and multipurpose rooms