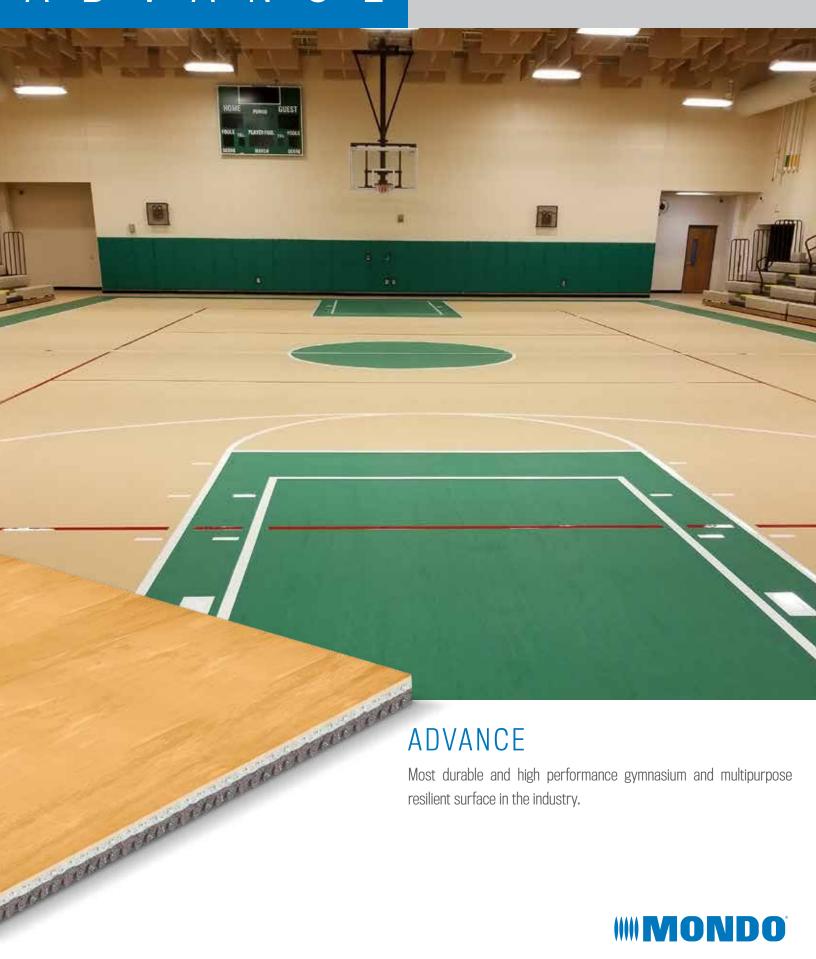

# A D V A N C E

# GYMNASIUM AND MULTIPURPOSI

- · 3-layer Advance Vulcanized (8 mm and 10 mm) is designed for greater shock absorption, ideal for high impact sports like basketball
- · 2-layer Advance New Generation (6 mm and 8 mm) is ideal for schools, churches and multipurpose rooms

### PERFORMANCE LAYER

- · Exceeds coefficient of friction standards for improved athletic performance; perfect for basketball and volleyball
- · 2 mm homogeneous wear layer requires no finishes or coating

#### COMFORT LAYER

· Provides optimal shock absorption and energy return

#### LOAD DISTRIBUTION LAYER

Mondo Advance

- · Excellent reinforcement against bleachers, tables and chairs
- · Gives athletes proper foot support and stability by generating proper force reduction
- Formulated for great resiliency
- · Good acoustic properties
- · Non-porous surface is easy to maintain
- · Lowest total cost of ownership
- · Free of halogens, isocyanates, formaldehyde, asbestos, bisphenol (BPA), halogenated flame retardant-free, heavy metals, phthalates, polychlorinated biphenyls (PCBS), perfluorinated compounds (PFCS)
- Excellent fungal, bacterial and microbial resistance throughout