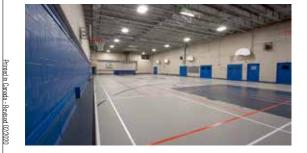

# GYMNASIUM AND MULTIPURPOSI

- · 3-layer Advance Vulcanized (8 mm and 10 mm) is designed for greater shock absorption, ideal for high impact sports like basketball
- · 2-layer Advance New Generation (6 mm and 8 mm) is ideal for schools, churches and multipurpose rooms