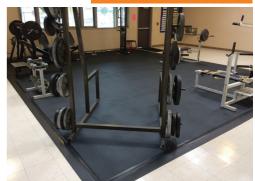

# Muscle Mat<sup>™</sup> **Heavy Duty Flooring**

#### Features:

- Available in **Black** only
- Non-porous Surface
- Superior Durability
- Excellent Traction
- Indoor/Outdoor use

#### For Use:

- Home fitness rooms
- Home weight rooms
- Stables & Trailer Areas