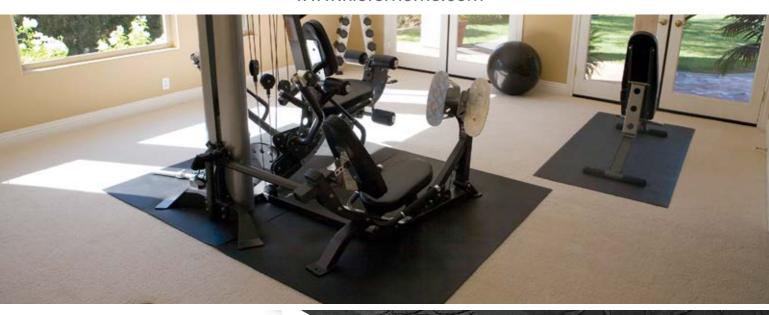

# Muscle Mat<sup>™</sup> **Heavy Duty Flooring**

#### Features:

- Available in **Black** only
- Non-porous Surface
- Superior Durability
- Excellent Traction
- Indoor/Outdoor use

#### For Use:

- Home fitness rooms
- Home weight rooms
- Stables & Trailer Areas