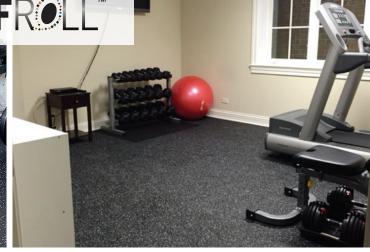

## Tuff-Roll™ Rubber Flooring

Tuff-Roll™ is an economical rubber flooring that has a seamless appearance and is made with 100% recycled rubber. Tuff-Roll™ is very durable and ideal for weight rooms, fitness rooms, home gyms, and much more.