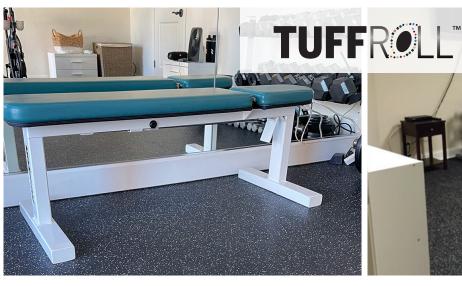

## Tuff-Roll™ Rubber Flooring

Tuff-Roll™ is an economical rubber flooring that has a seamless appearance and is made with 100% recycled rubber. Tuff-Roll™ is very durable and ideal for weight rooms, fitness rooms, home gyms, and much more.