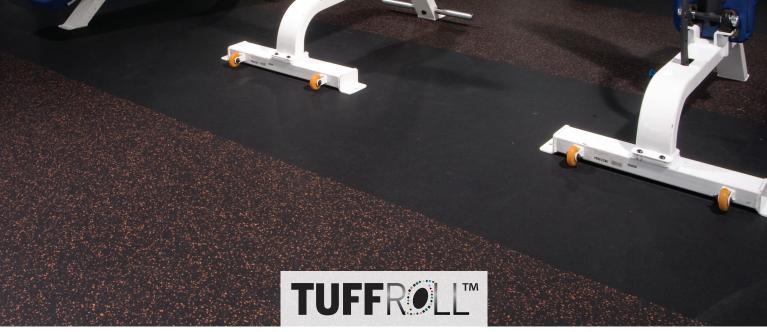

## **Tuff-Roll™ Rubber Flooring**

Tuff-Roll™ is an economical rubber flooring that has a seamless appearance and is made with 100% recycled rubber. Tuff-Roll™ is very durable and ideal for weight rooms, fitness rooms, home gyms, dog kennels, and much more.