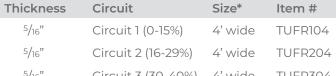

## **Tuff-Roll™ Rubber Flooring**









Tuff-Roll™ is an economical rubber flooring that has a seamless appearance and is made with 100% recycled rubber. Tuff-Roll™ is very durable and ideal for weight rooms, fitness rooms, home gyms, dog kennels, and much more.



Circuit 1 - Black K00



Circuits 1 - Red K05



Circuits 1 - Blue K01



Circuits 1 - Grey K02



Circuit 1: Grey, Blue, Red, and Black







Pricing is based on the amount of Fleck Color (EPDM) in Tuff-Roll.™ Minimum order 25 In. ft. roll. Custom lengths may be specified. Please specify color when ordering. Color variations may differ from catalog.





Use E-Grip III to adhere to substrate.